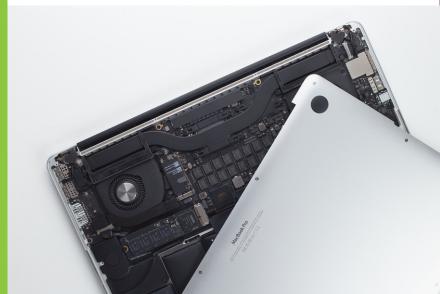

#### LAPTOP REPAIRING

#### REPLACEMENT ITEMS

- Mother Board Screen Battery CD/DVD Speaker Speaker Keyboard Screen Panel Touch Pad Camera Jack
  - Sensor
- Hard Disk Mic Mouse Pad
- Strip
- Power Button **RAM** VGA Cable
- Graphic Card > Cables
- WiFi
- Webcam Fan