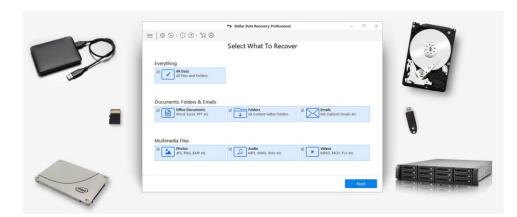

## **DATA RECOVERY**

CIT Infotech is one of the Best Data Recovery Company in India.

Quick, Fast and Easy process which helps you to recover data from all kinds of data loss situations.